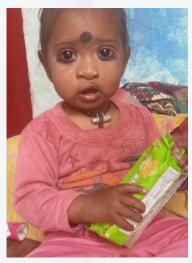

#### **CLEFT RECONSTRUCTIVE SURGERY**

#### **Location - Varanasi**

- 50 Cleft Surgeries have been completed successfully.
- Beneficiaries are ranging from infants to adults.
- Around 58% are infants (under 2 years) and 42% are in the age range of 3-18 years.
- 44% of Beneficiaries are Female and 56% are Male children.

#### IMPACT STORY - CLEFT RECONSTRUCTIVE SURGERY

Upon seeing their daughter Shivani born with a cleft, Mr.& Mrs. Suraj Kumar felt anxious about societal judgment. However, recalling a relatives experience and receiving counselling from doctors reassured them that clefts are treatable.

Post treatment, Shivani's appearance and food intake improved significantly. Affording cleft treatment seemed impossible within their means, yet United Way Bengaluru and Smile Train India made it feasible. Mr.& Mrs. Kumar express heartfelt gratitude for their child's treatment, which was made possible despite financial constraints. They want to support their daughter in whatever she would aspire to become.