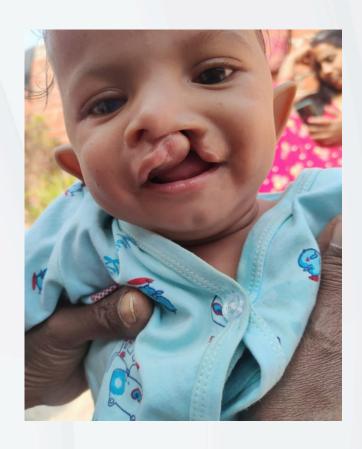

#### **CLEFT RECONSTRUCTIVE SURGERY**

#### **Location - Varanasi**

- 50 Cleft Surgeries have been completed successfully.
- Beneficiaries are ranging from infants to adults.
- Around 58% are infants (under 2 years) and 42% are in the age range of 3-18 years.
- 44% of Beneficiaries are Female and 56% are Male children.

# **BEFORE SURGERY**

**AFTER SURGERY** 