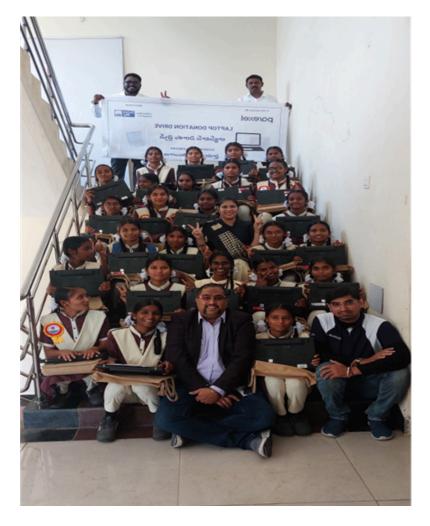

# **LAPTOP DONATION**

**Location**: Hyderabad and Bengaluru- 758

758 laptops have been delivered to Beneficiaires in Hyderabad