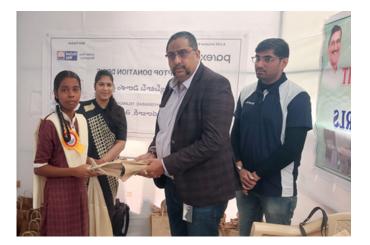

# **LAPTOP DONATION**

**Location**: Hyderabad and Bengaluru- 758

758 laptops have been delivered to Beneficiaires in Hyderabad