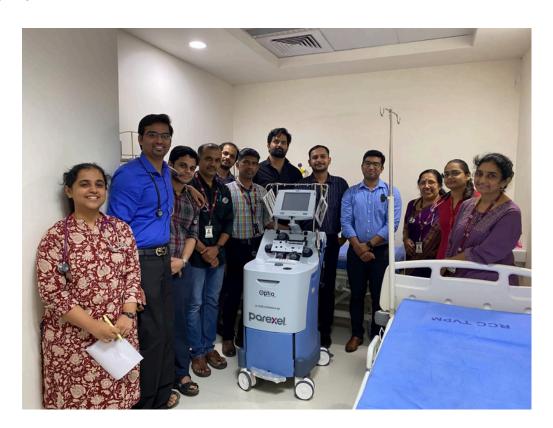

# APHERESIS MACHINE FOR STEM CELL TRANSPLANTATION PROCEDURE OF PAEDIATRIC PATIENTS

Location: Regional Cancer Center, Trivandrum

Using a patented optical detection system, the AIM system continuously manages the separated layers, allowing the platelet and white blood cell layer to accumulate. AIM then directs the system to efficiently remove the targeted components.

- Automates interface adjustments without sacrificing your control
- Monitors and interprets the interface continuously so you don't have to rely solely on your vision
- Helps you efficiently remove targeted components
- Achieves highly predictable results through interface stability paragraph text