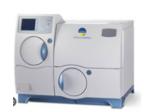

# APHERESIS MACHINE FOR STEM CELL TRANSPLANTATION PROCEDURE OF PAEDIATRIC PATIENTS

Location: Regional Cancer Center, Trivandrum

Using a patented optical detection system, the AIM system continuously manages the separated layers, allowing the platelet and white blood cell layer to accumulate. AIM then directs the system to efficiently remove the targeted components.

- Automates interface adjustments without sacrificing your control
- Monitors and interprets the interface continuously so you don't have to rely solely on your vision
- Helps you efficiently remove targeted components
- Achieves highly predictable results through interface stability paragraph text