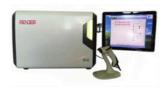

#### **Bhubaneshwar**

- Cobas e411 analyser(Disk system)
- Automatic bacterial identificatory (VITEK 2 Compact 30 Biome Rieux)
- •Automated Blood and Body fluid culture System

Computed Radiography

(CR) System

Cobas e411 analyser(Disk system)

Automated Blood and Body fluid culture System

Automatic bacterial identificatory (VITEK 2 Compact 30 Biome Rieux)