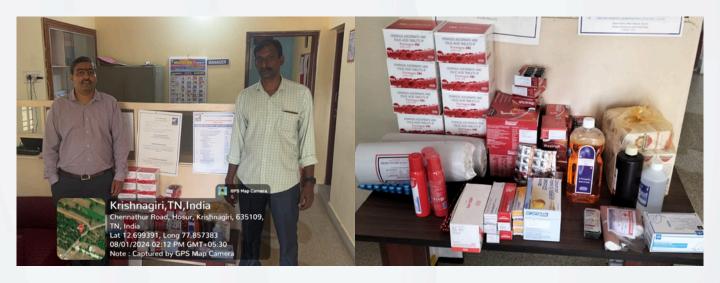

#### RATION KIT AND MEDICINE DISTRIBUTION TO JYOTHI FOUNDATION

#### **Location- Hosur Tamil Nadu**

 Ration Kit and medicine supplies were delivered and distributed to the beneficiaries of Jyothi Foundation in Hosur

## **PHOTOS OF THE DELIVERY**