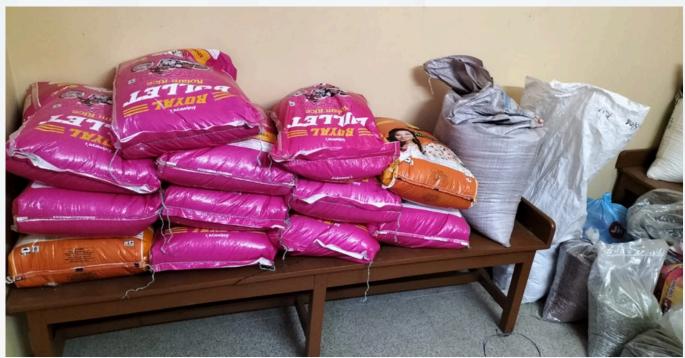

#### RATION KIT AND MEDICINE DISTRIBUTION TO JYOTHI FOUNDATION

#### **Location- Hosur Tamil Nadu**

 Ration Kit and medicine supplies were delivered and distributed to the beneficiaries of Jyothi Foundation in Hosur

## **PHOTOS OF THE DELIVERY**