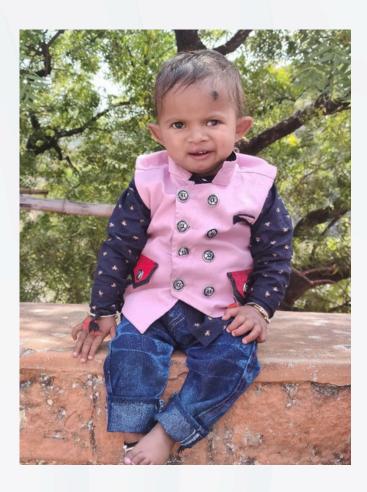

#### **CLEFT RECONSTRUCTIVE SURGERY**

#### **Location - Varanasi**

- 50 Cleft Surgeries have been completed successfully.
- Beneficiaries are ranging from infants to adults.
- Around 58% are infants (under 2 years) and 42% are in the age range of 3-18 years.
- 44% of Beneficiaries are Female and 56% are Male children.

#### IMPACT STORY - CLEFT RECONSTRUCTIVE SURGERY

Upon seeing their daughter Shivani born with a cleft, Mr.& Mrs. Suraj Kumar felt anxious about societal judgment. However, recalling a relatives experience and receiving counselling from doctors reassured them that clefts are treatable.

Post treatment, Shivani's appearance and food intake improved significantly. Affording cleft treatment seemed impossible within their means, yet United Way Bengaluru and Smile Train India made it feasible. Mr.& Mrs. Kumar express heartfelt gratitude for their child's treatment, which was made possible despite financial constraints. They want to support their daughter in whatever she would aspire to become.

# **BEFORE SURGERY**

**AFTER SURGERY** 