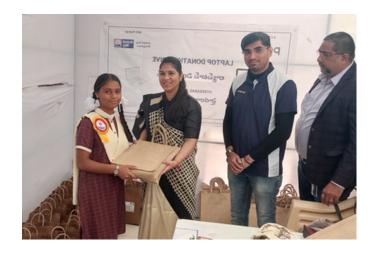

# **LAPTOP DONATION**

**Location**: Hyderabad and Bengaluru- 758

758 laptops have been delivered to Beneficiaires in Hyderabad